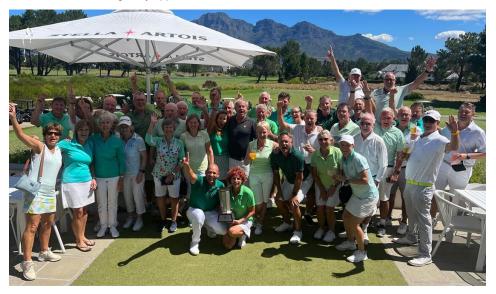

### PEARL VALLEY GOLF

One of the most exciting events on the calendar took place this weekend. The Rest of the World vs South Africa event is where our Pearl Valley international members take on the local members in a Match Play/Ryder Cup format. This year's event was narrowly won by the South African team with a score of 13.5 to 11.5 against the Rest of the World team.

Congratulations to the South African team from the Pearl Valley Golf team, and a heartfelt thank you to every supporter who came out to cheer them on during this exciting event. Your support and enthusiasm were greatly appreciated.