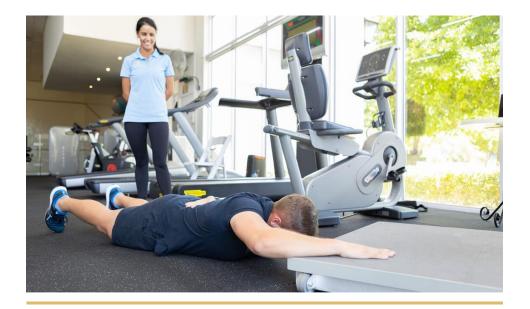

## **CS BIOKINETICISTS**

#### FORCE PLATE

A Force Plate is an instrument designed to measure the ground reaction forces and moments that occur during human movements, such as standing on or moving across them. It is used to quantify parameters of biomechanics, including balance and gait.

What are the benefits?

- Moderate to high reliability, with strong test-retest correlations.
- Used in athletic performance training for various sports and in medicine.
- Can be used in pre- and post-season training.
- Can aid in reducing the risk of injuries and facilitating return to play.
- Able to detect and analyze bilateral asymmetries in the body

The Force Plate measures:

- Directions of forces.
- Strength of forces.
- Reactive muscle activation time.
- Other forces and parameters produced during sporting activities and specific movements.

To get in touch with the CS Biokineticists team, contact them at +27 76 408 7608 or csbiokineticists@gmail.com.