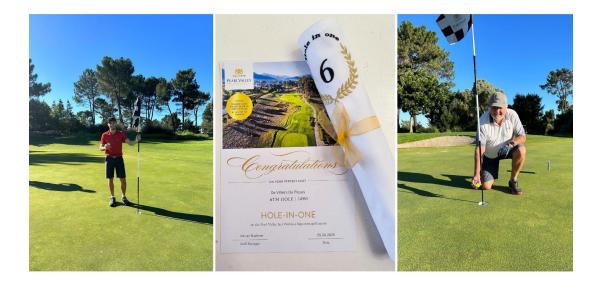

What an incredible start to the year for the members and guests at Pearl Valley. Since the 1st of January 2023, we have seen 8 hole in ones; 6 members and 2 guests.

To assist in capturing this memorable moment, we will be awarding a beautiful course certificate, as well as a custom made Pearl Valley hole in one flag, to any member who has the fortune of recording the "perfect shot in golf".

We look forward to seeing the hole-one-trend continue.