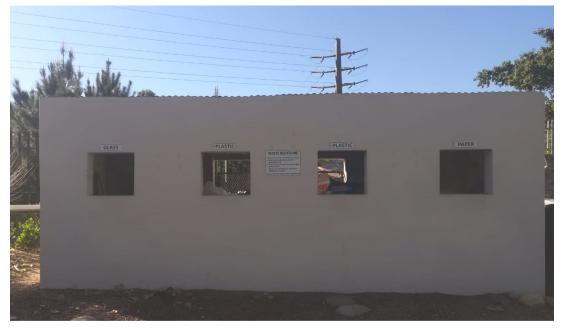

# PEARL VALLEY RECYCLING FACILITY

The HOA would like to remind residents that the recycling facility at the Pearl Valley Main Gate is intended primarily for recyclable materials and not for general refuse. There are designated bins at the facility for each type of waste (glass, plastic, and paper).

Household refuse should be put out in black bins for collection by Drakenstein Municipality every Wednesday. Where this is not possible, e.g. if residents will be away during the week, household refuse in sealed plastic bags may be disposed of in one of the open skips at the recycling facility.