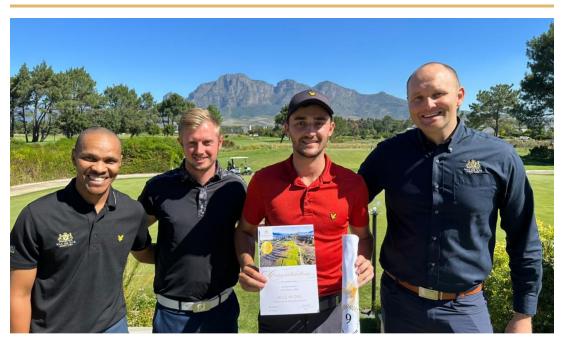

The winning fourball was Linda Cumming, Neil Cumming, Colin Balderson and Dale Hellman on a well-played 74 points.

In the spirit of the Masters Thomas Nilsson won the best dressed with his bright yellow and green masters outfit.