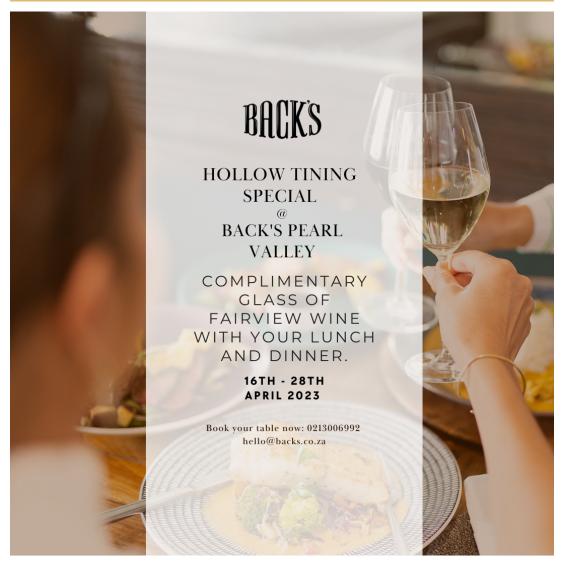

#### **REMINDER: HOLLOW TINING**

The Pearl Valley golf course, the driving range, The Valley Restaurant and Pearl Valley swimming pool will be closed for the duration of hollow tining from Sunday, 16 April up to and including Friday, 28 April. These facilities will reopen on Saturday, 29 April 2023.

Please note that the Pearl Valley Gym, Back's Restaurant and Deli will be open during this period.

Join us at Back's Pearl Valley from April 16th - 28th for our Hollow Tining Special!

Enjoy a complimentary glass of Fairview Wine with every lunch and dinner reservation. We will exceptionally stay open for dinner until 9pm (kitchen closes at 8pm) for the next two Sundays. Book your table now at 0213006992 or hello@backs.co.za and savor the flavors of the season.

(Terms and conditions apply.)