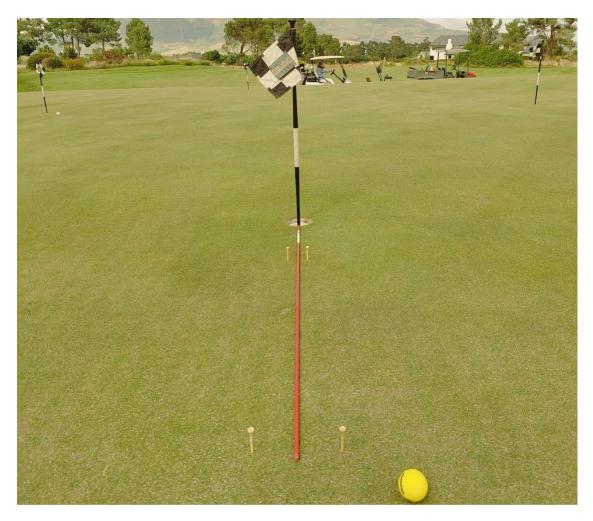

The position of the putter face at impact influences the ball's start line five times more than your stroke path. Your goal is to develop a stroke that makes it easy to start the ball consistently on your intended target line. Even a small error can make a big difference. If the ball starts just 1 degree off its target line, it will be about 5 cm off by the time it reaches 3 meters.

A 2-degree error will result in an even greater miss. This means that if you can't hit a target just 2 feet in front of you, sinking putts consistently from inside 3 meters becomes nearly impossible. Place two tees about 2 feet in front of you, creating a small goal; putt the ball through the goal, ensuring it stays on line. If you hit the tee on the right or left, it indicates whether you are pulling or pushing your putts. Challenge yourself to sink as many in a row as possible!