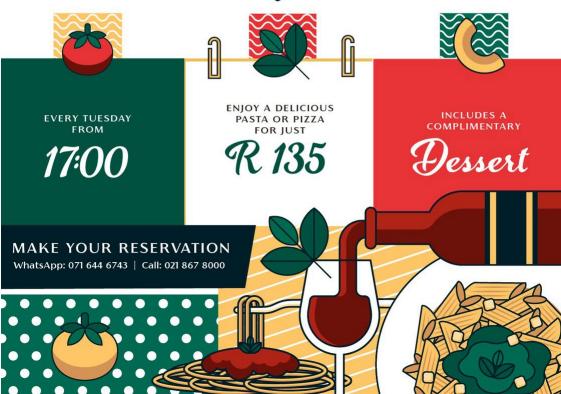

# THE VALLEY RESTAURANT

# ENJOY A CURRY WITH A COMPLEMENTARY 500ML STELLA DRAUGHT

EVERY WEDNESDAY from 17:00

IN PARTNERSHIP WITH