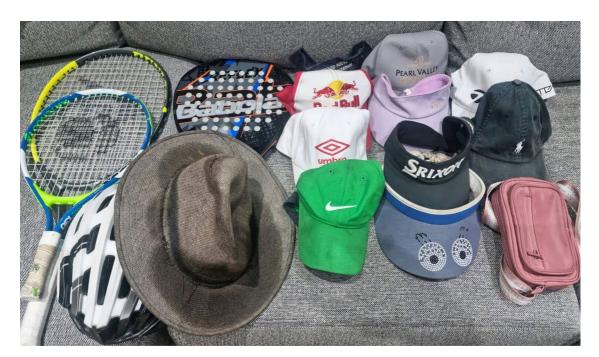

# **LOST AND FOUND ITEMS**

The HOA office has accumulated a growing collection of lost personal belongings over the last couple of months, including clothing, soccer balls, sports equipment, and electronic devices found around the estate.

If you have lost an item, please contact Daphne Smith at daphne.smith@pvhoa.co.za or visit her at the HOA office before the end of March. Any items remaining unclaimed after this date will be donated to charity.