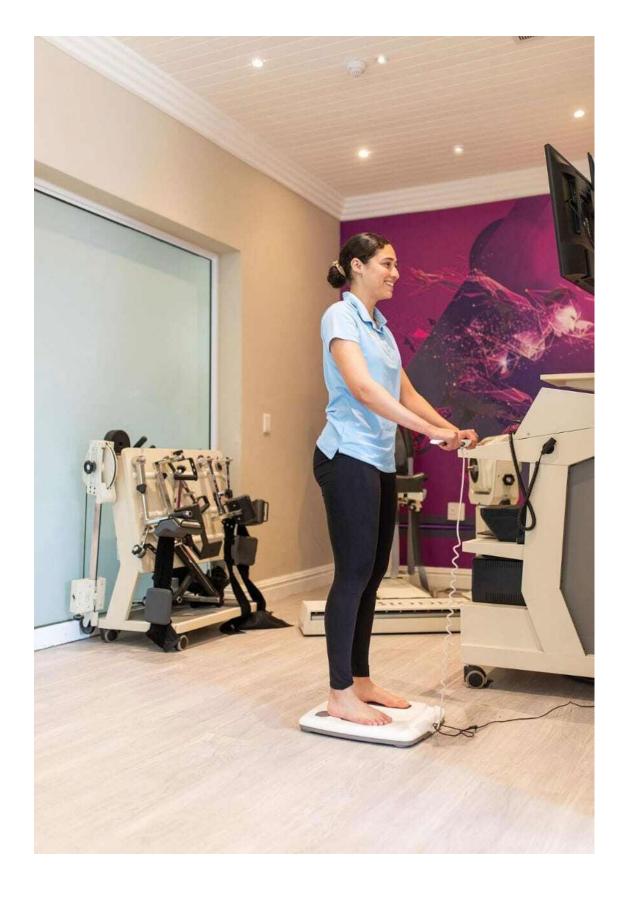

# CS BIOKINETICIST AT PEARL VALLEY GYM

## **Body composition analysis (IN BODY)**

We offer full-body composition assessments using our In Body Composition Analysis system. This system measures your body fat, lean muscle mass, basal metabolic rate, water retention, and muscle distribution in your arms, legs, and torso.

With this comprehensive information, we can create a personalised exercise plan tailored to your needs to help you achieve the results you desire.

For more information about this analysis, kindly send an email to <a href="mailto:csbiokineticists@gmail.com">csbiokineticists@gmail.com</a>