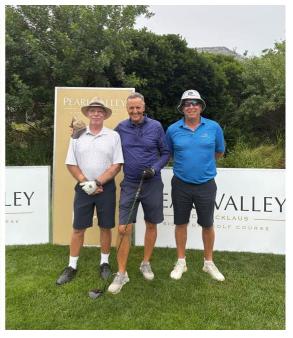

## **PEARL VALLEY MASTERS**

The much-anticipated 2025 Pearl Valley Masters took place this past weekend, bringing together all the individual competition winners from the past year. A huge congratulations to Corlia Douglas, who was crowned the Pearl Valley Masters champion with an impressive score of 65