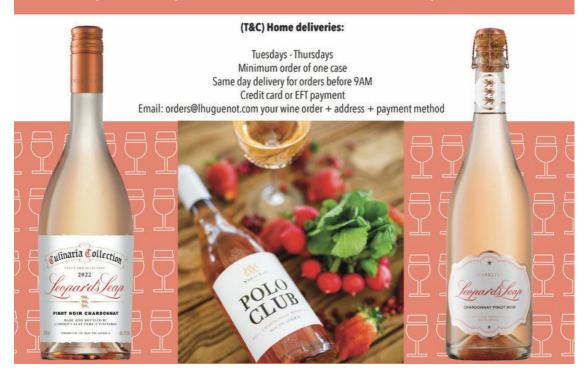

10% Discount on our Pink Wines of The Month.

Live Music, beautiful sunsets, and more!

Valentine Month Wine Special

Celebrate the month of love in pink! Get 10% discount on a case (6) - or more

Deliveries to your door: Tuesday - Thursday (T&C)\*

Polo Club Chardonnay/Pinot Noir @R85.00 Leopard's Leap Sparkling Chardonnay Pinot Noir @R115.00 Leopard's Leap Culinaria Pinot Noir/Chardonnay @R130.00