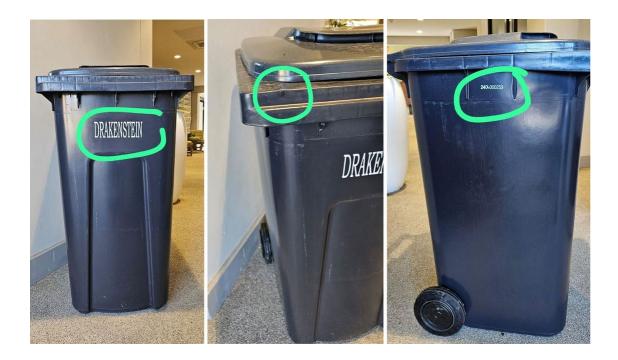

# DRAKENSTEIN REPLACEMENT BIN APPLICATIONS DEADLINE

- Update received from Drakenstein Municipality

"I believe all the residents have been informed regarding the wheelie bin process. There are still properties who have not applied for bins/or property owners/residents who are not available on day of delivery to sign for the new bins.

We have given sufficient time for residents to apply for wheelie bins. Our initial cut off date have been postponed due to technical issues in our online system that needed to be resolved.

Please note that from 1 January 2025, our municipal collections system will be fully up and running and will not allow the refuse trucks to load private/unmarked bins. It will show as a red error/flag on the driver's route for the day and will result in disciplinary action of the senior operator and his/her team.

Therefore, all residents who have not applied, needs to contact our office to arrange delivery/collection of their bin."

Please email the designated representatives at <u>Melissa.Nel@Drakenstein.gov.za</u> or <u>Karen.Fredericks@Drakenstein.gov.za</u> to apply for your new bin.