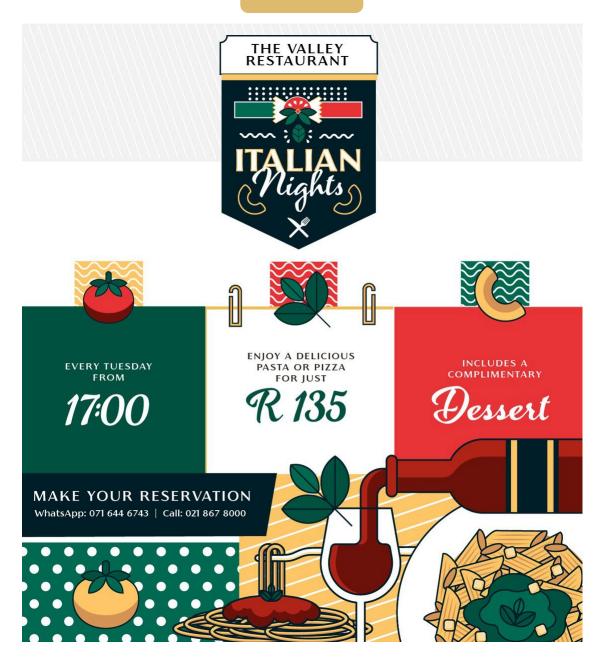

# THE VALLEY RESTAURANT

NE

# ENJOY A CURRY WITH A COMPLEMENTARY 500ML STELLA DRAUGHT EVERY WEDNESDAY from 17:00

LUXURY LIVING states