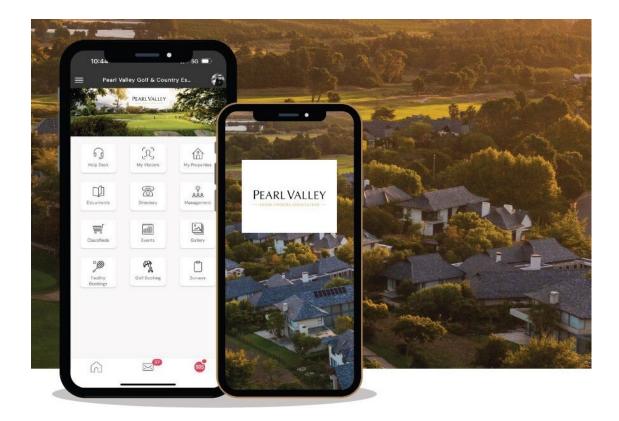

# REMINDER TO DOWNLOAD THE PEARL VALLEY APP

This is an important reminder that access to the Val de Vie App will be discontinued for Pearl Valley residents at the end of this month. We urge all residents who have not yet downloaded the new Pearl Valley App to do so as soon as possible in order to be able to continue generating visitor access codes and make bookings to use Estate facilities.

### **Download Links**

To download the Pearl Valley App, use the appropriate link for your device: Play Store (Android): <u>https://play.google.com/store/apps/details?id=com.glovent.cms.pearlvalley</u> App Store (iOS): <u>https://apps.apple.com/za/app/pearl-valley-golf-estate/id6736358184</u> App Gallery (Huawei): <u>https://urldra.cloud.huawei.com/tivjGrtjJ6</u>

### Logging In

Once the Pearl Valley App is installed on your device, you can log in using the same credentials previously used for the Val de Vie App. There is no need to sign up again if you already have a user ID.

### Assistance for New Users

For first-time users creating a new account, a step-by-step <u>User Guide</u> is available to help you get started. Additionally, residents are welcome to visit the HOA office for assistance with onboarding to the Pearl Valley App.