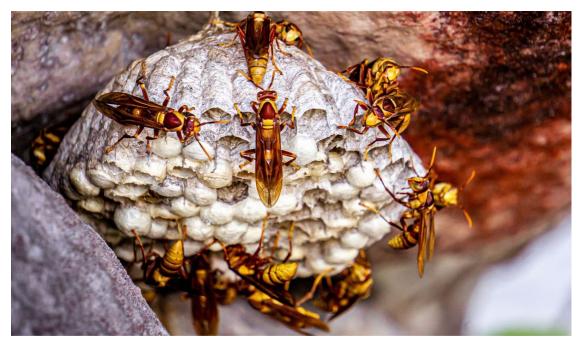

### **BEE AND WASP REMOVALS**

Bees and wasps are especially active during this time of year. Wasps often build nests in wall cavities, under roof eaves, or in other available gaps, while some species nest in the ground. When a bee removal company addresses a nest on a property, they typically place a bee box onsite for a reasonable period. This is because bees often return to their original nesting site, and the box helps facilitate their permanent relocation. If you encounter a nest in an open area on the Estate, please notify the HOA at info@pvhoa.co.za.

For private nest removal services, residents can contact John de Freitas at 076 527 9377 or Bergrivier Beekeeping at 085 553 3977.