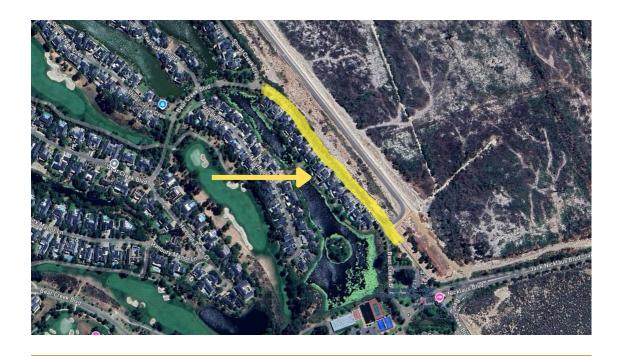

### **HOA ROADWORKS**

Please note the following update on the road repairs being carried out by the HOA, referring to the map below:

### Bear Creek Boulevard between Shoal Creek Crescent and the booms

Work commenced this week and is progressing smoothly. The team has completed the first layer of asphalt near the intersection of Shoal Creek Crescent and Bear Creek Boulevard.

Traffic flow is restricted during this period. Stop/Go controls are in place, and flagmen are on duty to direct traffic. At times, the road needs to be completely closed, requiring drivers to take an alternative route around the Estate. During these closures, only residents of house numbers 88–102 can access that section of the road from the boom gate side.

Road users are asked to drive with extra care in the affected areas and respect the role of the flagmen, who are directing traffic to ensure safe passage and the safety of the work teams. Thank you for your understanding and cooperation.