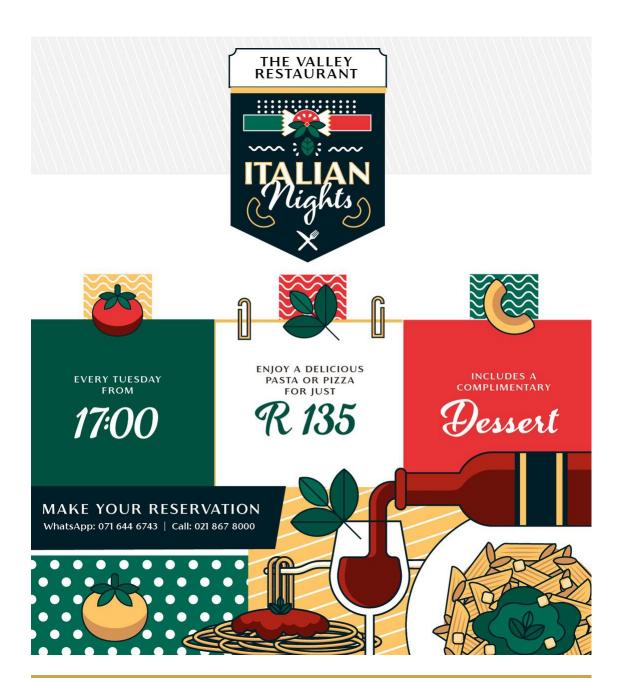

### THE VALLEY RESTAURANT

View menu here

# ENJOY A CURRY WITH A COMPLEMENTARY 500ML STELLA DRAUGHT

**EVERY WEDNESDAY** from 17:00

IN PARTNERSHIP WITH

L'HUGUENOT

VAL DE VIE MÉTHODE CAP CLASSIQUE CUVÉE DE VIE

Order online www.villagedeli.co.za
or send an email to orders@lhuguenot.com
and receive a 10% discount if you
order six bottles or more!

Discount code: WINEOFTHEMONTH

### Get 10% OFF when you buy any six bottles of the

CLASSIC CHARDOONAY PINOT NOIR SPARKLING CHARDONNAY PINOT NOIR CULINARIA PINOT NOIR CHARDONNAY

Offer valid until 30 November 2024

orders@lhuguenot.com www.villagedeli.co.za

10% OFF

When you purchase 6 bottles of the

PIERNEEF SYRAH VIOGNIER PIERNEEF SAUVIGNON BLANC

E: orders@lhuguenot.com www.villagedeli.co.za

**22 NOVEMBER 2024** 17:00 - 21:00

VILLAGE deli

GREEFF

CHRISTIE'S