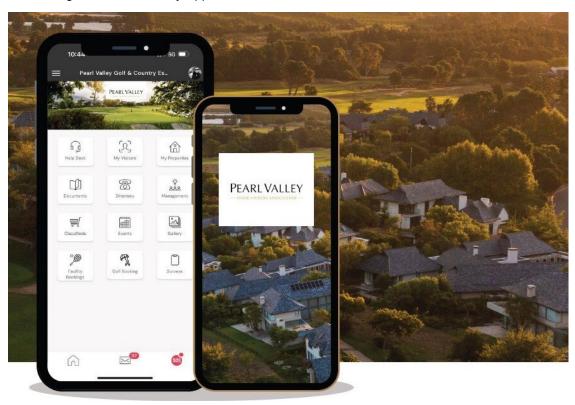

# REMINDER TO DOWNLOAD THE PEARL VALLEY APP

This is an important reminder for Pearl Valley residents who have not yet downloaded and logged into the Pearl Valley App to do so as soon as possible. The HOA office will be open until Friday, 20 December 2024, to assist residents experiencing difficulties with onboarding the app.

### **Download Links:**

To download the Pearl Valley App, use the appropriate link for your device:

Play Store (Android): https://play.google.com/store/apps/details?id=com.glovent.cms.pearlvalley

App Store (iOS): <a href="https://apps.apple.com/za/app/pearl-valley-golf-estate/id6736358184">https://apps.apple.com/za/app/pearl-valley-golf-estate/id6736358184</a>
App Gallery (Huawei): <a href="https://urldra.cloud.huawei.com/tivjGrtjJ6">https://urldra.cloud.huawei.com/tivjGrtjJ6</a>

# Logging In:

Once the Pearl Valley App is installed on your device, you can log in using the same credentials previously used for the Val de Vie App. There is no need to sign up again if you already have a user ID. Simply sign in with your existing credentials and request to join the community. Once your request is approved, your profile will be marked as claimed.

#### **Assistance for New Users:**

For first-time users creating a new account, a step-by-step <u>User Guide</u> is available to help you get started. Additionally, residents are welcome to visit the HOA office for assistance with onboarding to the Pearl Valley App.