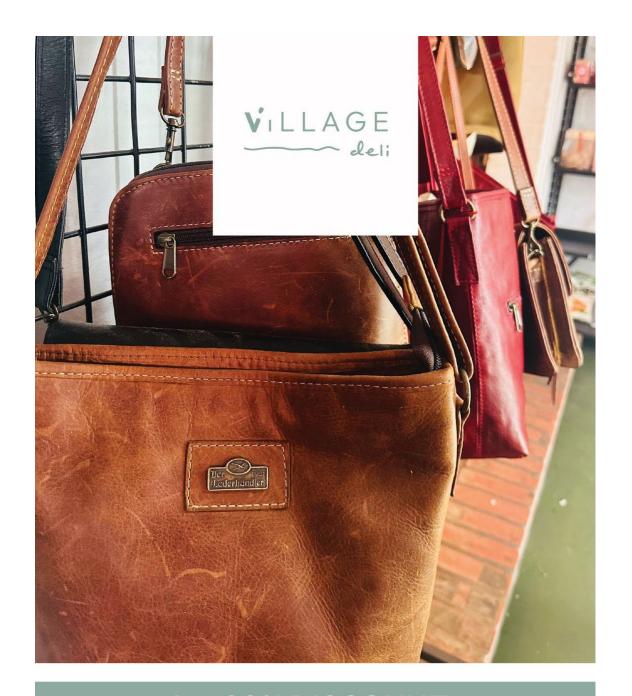

# OFFER VALID UNTIL 20 DECEMBER

WINE OFFER ONLY AVAILABLE AT L'HUGUENOT | PLACE YOUR ORDER: ORDERS@LHUGUENOT.COM

Get 20% DISCOUNT
on all leather goods at ViLLAGE deli
for the month of December!