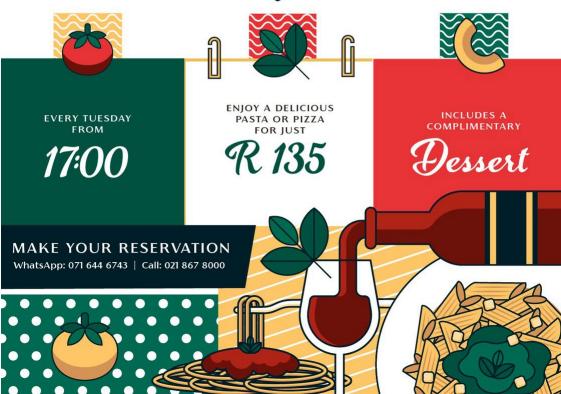

# ENJOY A CURRY WITH A COMPLEMENTARY 500ML STELLA DRAUGHT

EVERY WEDNESDAY from 17:00

IN PARTNERSHIP WITH