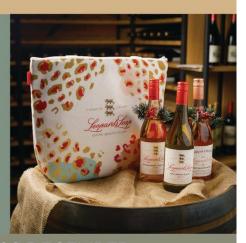

# LEOPARD'S LEAP WINE SPECIAL

CLASSIC CHARDONNAY PINOT NOIR 2024 CLASSIC SAUVIGNON BLANC 2024 CULINARIA PINOT NOIR CHARDONNAY 2023

> BUY ANY 6 BOTTLES AND RECEIVE A LIMITED EDITION LEOPARD'S LEAP COOLER BAG. WHILE STOCKS LAST

# OFFER VALID UNTIL 20 DECEMBER

WINE OFFER ONLY AVAILABLE AT L'HUGUENOT | PLACE YOUR ORDER: ORDERS@LHUGUENOT.COM

Get 20% DISCOUNT
on all leather goods at ViLLAGE deli
for the month of December!