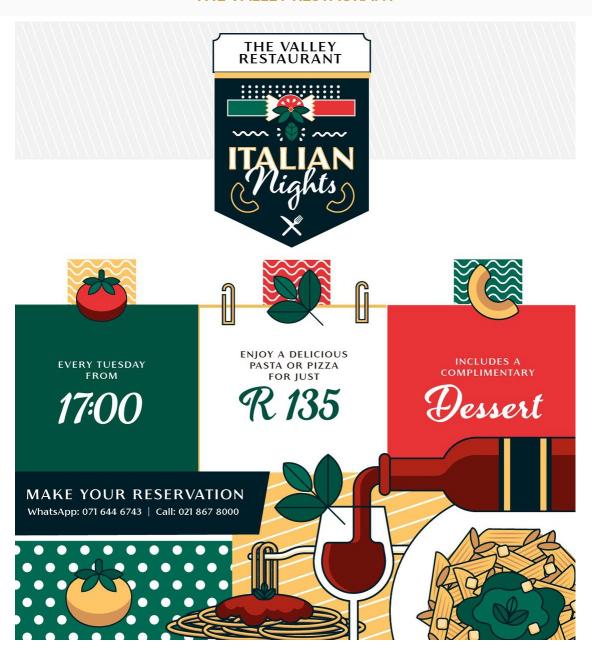

## THE VALLEY RESTAURANT

## Tuesdays - Saturdays:

• The Valley Restaurant: 08:00 AM – 9:00 PM (last food order & drinks orders at 8:45 PM)

Halfway House: 07:00 AM – 5:00 PM