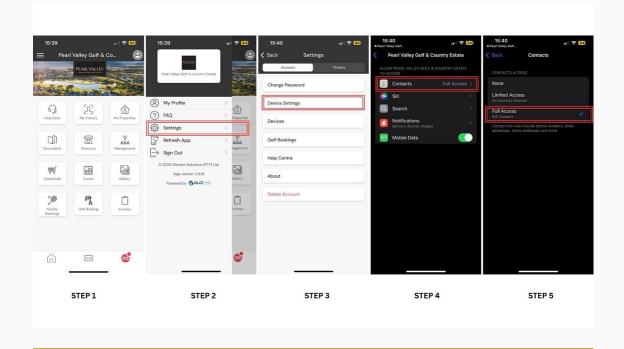

# PEARL VALLEY APP - iOS USERS - VISITOR CODES

GLOVent Solutions has issued an important notice regarding a recent increase in technical support queries from iOS users who are unable to invite visitors via the app. The issue has been traced to the Contact List permission not being enabled on users' devices.

While GLOVent is currently working on a new app release to address this problem, they have provided a temporary solution. Users are advised to manually enable the required permission by following five simple steps. Please refer to the instructions below. If you continue to experience difficulties generating visitor codes, contact the HOA directly at <a href="mailto:info@pvhoa.co.za">info@pvhoa.co.za</a>.