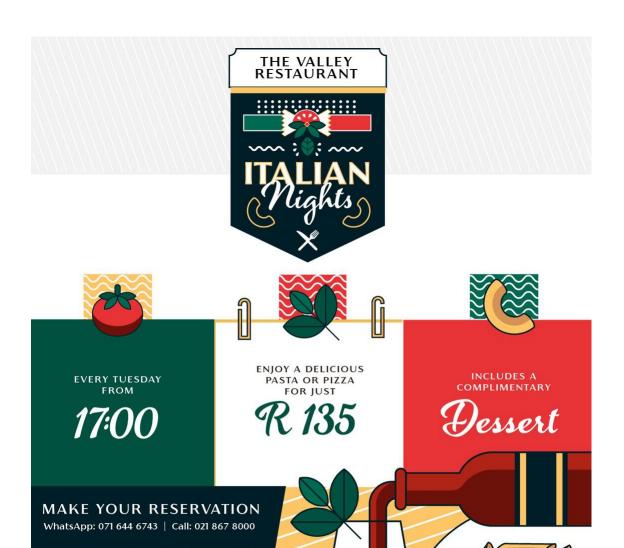

THE VALLEY RESTAURANT

# ENJOY A CURRY WITH A COMPLEMENTARY 500ML STELLA DRAUGHT

**EVERY WEDNESDAY** from 17:00

IN PARTNERSHIP WITH

**L'HUGUENOT** 